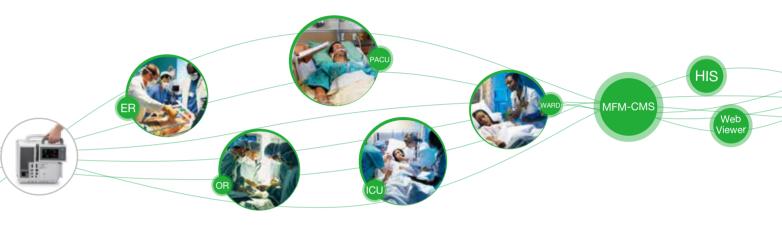

Edan Instruments, Inc. | 3/F-B, Nanshan Medical Equipments Park, 1019# Nanhai Rd., Shenzhen | 518067 P.R. China +86.755.26898326 | www.edan.com.cn | info@edan.com.cn

1 FAUL S

EDAN

Serving as both multi-parameter module of elite V series monitors and transport monitor, iM20 provides a comprehensive and seamless monitoring solution both inside and outside hospital, connecting ambulatory cares to intensive cares.