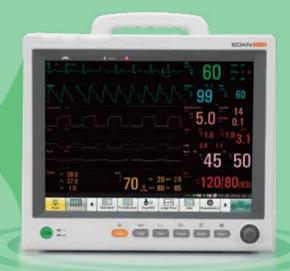

Edan Instruments, Inc. | 3/F-B, Nanshan Medical Equipments Park, 1019# Nanhai Rd., Shenzhen | 518067 P.R. China +86.755.26898326 | www.edan.com.cn | info@edan.com.cn

1 FAUL S

EDAN

Serving as both multi-parameter module of elite V series monitors and transport monitor, iM20 provides a comprehensive and seamless monitoring solution both inside and outside hospital, connecting ambulatory cares to intensive cares.

## Parameter Configurations

- iSEAP™ ECG algorithm optimized for arrhythmia detection, pacemaker detection, and HR measurement
- SEMIP® 12-lead diagnosis algorithm with 208 kinds of ECG findings in optional 12-lead ECG configuration
- iMAT™ SpO₂ algorithm with outstanding motion resistance and low perfusion resistance performance
- Perfusion Index (PI) measurement as a blood perfusion indicator
- Optional Nellcor SpO<sub>2</sub> with SatSeconds<sup>TM</sup> technology
- iCUFS™ NIBP algorithm optimized for cardiac patients, hypertensive patients, and neonatal patients
- Optional SunTech NIBP with SunTech Advantage TMT technology
- Optional 2-channel invasive blood pressure with waveform overlapping function
- Optional EFM module with Respironics LoFlo<sup>TM</sup> technology inside
- 2-channel temperature monitoring