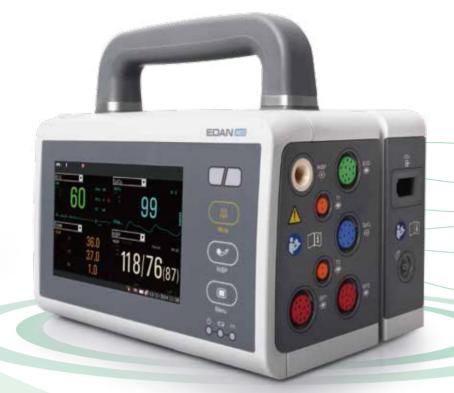

## Parameter Configurations

- iSEAP™ ECG algorithm optimized for arrhythmia detection, pacemaker detection, and HR measurement
- SEMIP® 12-lead diagnosis algorithm with 208 kinds of ECG findings in optional 12-lead ECG configuration
- iMAT™ SpO₂ algorithm with outstanding motion resistance and low perfusion resistance performance
- Perfusion Index (PI) measurement as a blood perfusion indicator
- Optional Nellcor SpO<sub>2</sub> with SatSeconds<sup>TM</sup> technology
- iCUFS™ NIBP algorithm optimized for cardiac patients, hypertensive patients, and neonatal patients
- Optional SunTech NIBP with SunTech Advantage TMT technology
- Optional 2-channel invasive blood pressure with waveform overlapping function
- Optional EFM module with Respironics LoFlo<sup>TM</sup> technology inside
- 2-channel temperature monitoring

## Built-in Temporary Memory

1200 sets

200 sets

200 sets

50 sets

Rechargeable Li-ion Battery

Designed as a robust transport monitor, iM20 is a solid companion in the

- With IP44 water and dust protection, iM20 is outstanding for field medical practice, from regular emergency cares in rainy weather, to disaster controls with dusty environments.
- Designed with 1.2 meter shock resistance, unintentional falls and impacts shall not interrupt the monitoring, nor does the bumpy ride on rough road or hilly areas.
- With the ability to resist extreme temperature and altitudes, iM20 can be used in cold mountain areas as well as hot tropical places.