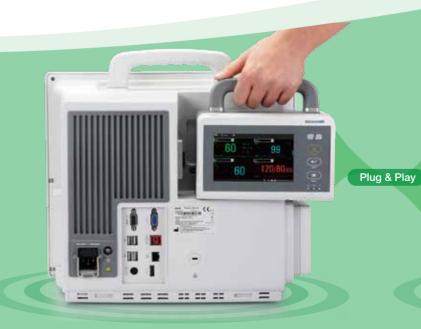

Edan Instruments, Inc. | 3/F-B, Nanshan Medical Equipments Park, 1019# Nanhai Rd., Shenzhen | 518067 P.R. China +86.755.26898326 | www.edan.com.cn | info@edan.com.cn

1 FAUL S

EDAN

Serving as both multi-parameter module of elite V series monitors and transport monitor, iM20 provides a comprehensive and seamless monitoring solution both inside and outside hospital, connecting ambulatory cares to intensive cares.

## Parameter Configurations

- iSEAP™ ECG algorithm optimized for arrhythmia detection, pacemaker detection, and HR measurement
- SEMIP® 12-lead diagnosis algorithm with 208 kinds of ECG findings in optional 12-lead ECG configuration
- iMAT™ SpO₂ algorithm with outstanding motion resistance and low perfusion resistance performance
- Perfusion Index (PI) measurement as a blood perfusion indicator
- Optional Nellcor SpO<sub>2</sub> with SatSeconds<sup>TM</sup> technology
- iCUFS™ NIBP algorithm optimized for cardiac patients, hypertensive patients, and neonatal patients
- Optional SunTech NIBP with SunTech Advantage TMT technology
- Optional 2-channel invasive blood pressure with waveform overlapping function
- Optional EFM module with Respironics LoFlo<sup>TM</sup> technology inside
- 2-channel temperature monitoring